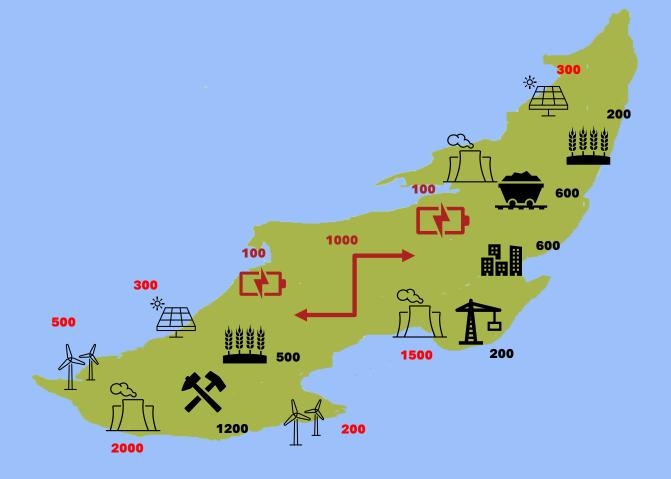

scheduled rerun)



## Settlement queries

- Settlement query may be raised by impacted participant at any time before 5<sup>th</sup> working day after last scheduled settlement rerun
- MO must resolve Settlement Query within one month
- If not resolved within month becomes Settlement Dispute (unless impacted party gives MO additional 10 business days)
- Any change in settlement calculation between the Indicative settlement statement and the Initial settlement statement may be queried by a Participant without a Data Query being filed
- Resolution can lead to rerun of settlements (even after scheduled rerun)
- Settlement dispute:
  - Can be raised after Initial statements issued; or
  - Data query unresolved after allowed time; or
  - Settlement query unresolved after allowed time.











West Storage



100