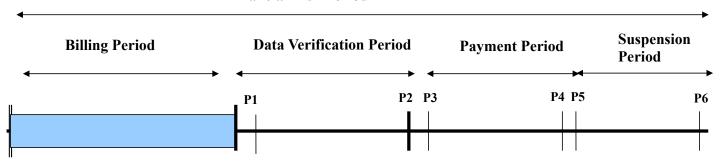

## **Financial Risk Period**

| Settlement<br>Period        | P1 –<br>Indicative<br>Settlement<br>Statements | P2 –<br>Verification<br>period<br>finished | P3a - Initial<br>Settlement<br>statements<br>sent | P3b –<br>Invoice<br>sent | P4 –<br>Invoice<br>due | P5 –<br>Credit<br>due  | P6 –<br>Suspension<br>Period | Maximum<br>Financial<br>risk period | Default<br>rerun                                |
|-----------------------------|------------------------------------------------|--------------------------------------------|---------------------------------------------------|--------------------------|------------------------|------------------------|------------------------------|-------------------------------------|-------------------------------------------------|
| Billing Period<br>(Monthly) | SD +1WD<br>at 17:00                            | SD +4WD<br>at 17:00                        | BP+5WD<br>at 12:00                                | BP+5WD<br>at 12:00       | BP+8WD<br>at 12:00     | BP+9W<br>D<br>at 17:00 | 2WD + 1WD                    | D+34WD                              | (BP+20WD)                                       |
|                             | Data C                                         | Duery                                      | Tront Quer                                        | )<br>V                   | thement L              | Disp <sub>Ute</sub>    |                              |                                     | NECOM<br>NATIONAL<br>ENERGY CRISIS<br>COMMITTEE |