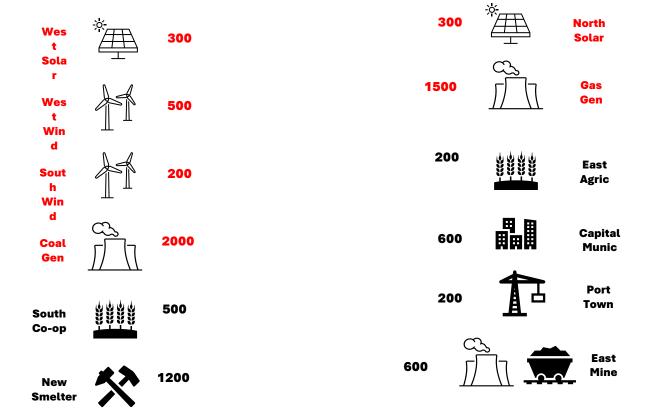

cheduled rerun)



## Settlement queries

- Settlement query may be raised by impacted participant at any time before 5<sup>th</sup> working day after last scheduled settlement rerun
- MO must resolve Settlement Query within one month
- If not resolved within month becomes Settlement Dispute (unless impacted party gives MO additional 10 business days)
- Any change in settlement calculation between the Indicative settlement statement and the Initial settlement statement may be queried by a Participant without a Data Query being filed
- Resolution can lead to rerun of settlements (even after scheduled rerun)
- Settlement dispute:
  - Can be raised after Initial statements issued; or
  - Data query unresolved after allowed time; or
  - Settlement query unresolved after allowed time.











West Storage



100